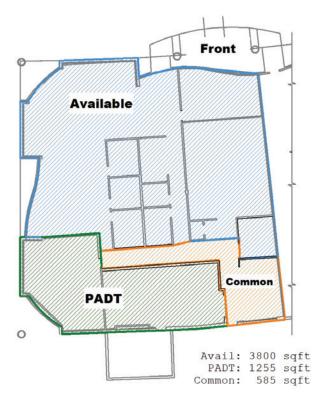

# **Office/Lab Suite**

ASU Research Park

3,800 ft<sup>2</sup>

#### Suite 123

- 3,808 sqft in 5,640 sqft suite,
- 42,000 sqft PADT owned building
- 10 ft ceiling in offices & halls
- 15 ft ceiling in bay
- 10 x 12 garage door at grade level
- ESD flooring in lab areas
- 765 sqft Assembly room / lab space
- Lab is upgradeable to clean room
- Cox fiber internet to building
- 480/277 V 3PH Power
- Fully Air Conditioned
- SRP Power
- Ample Parking