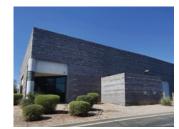

#### Suite 123

- 3,808 sqft in 5,640 sqft suite,
- 42,000 sqft PADT owned building
- 10 ft ceiling in offices & halls
- 15 ft ceiling in bay
- 10 x 12 garage door at grade level
- ESD flooring in lab areas
- 765 sqft Assembly room / lab space
- Lab is upgradeable to clean room
- Cox fiber internet to building
- 480/277 V 3PH Power
- Fully Air Conditioned
- SRP Power
- Ample Parking